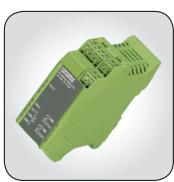

# EL-MC

is a media adaptor capable of converting a dual cable to Ethernet in order to extend an Ethernet network across a dual cable connection

- ▶ RJ45 connector for Ethernet / screw connector for dual cable
- ► Max range up to 10 km\* resulting in a max transfer capacity 15.3 Mbps\*
- ▶ Installation in pairs ('master' and 'slave' units)
- ▶ No MAC or IP addresses
- ▶ Supply voltage 18 30 Vdc
- Max current consumption 180 mA

\*Depending on data rate and cable cross section.

EL-1RC

is a relay card for use with the EL-2 Emergency Light Control Panel.

- ► Equipped with one volt-free relay output which can be set as N/O or N/C
- ► Control voltage 12 V dc
- ▶ Electricity consumption 37.5 mA (at 12 V dc)
- ▶ Dimensions: 50 x 37 mm