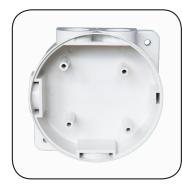

### SBB-1

A back box providing a secure fixing for the FIREscape luminaires and mounting base. Provides an aesthetically pleasing solution where surface fixed devices are required.

The housing supports four 20mm glanded entries for cabling access.

- ▶ 4 Glanded cable entry holes (glands not supplied)
- Colour matched
- ▶ Provides moisture and dust resistant fixing