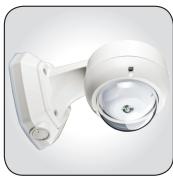

#### **EL-DEB**

is an external weather-proof enclosure and bracket designed to allow the external mounting of the EL-DL3 open space down light. The bracket section features two cable entries which can be glanded and provides an ingress protection rating of IP67.

(shown with luminaire fitted – not supplied)

- Suitable for EL-DL3 only (open space down light)
- ▶ Robust design
- ▶ Provides IP67 protection
- ▶ 2 cable entries can be glanded
- Metal, powder-coated enclosure and bracket, acrylic dome