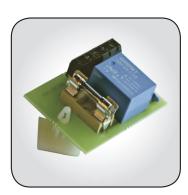

\*Depending on data rate and cable cross section.

EL-1RC

is a relay card for use with the EL-2 Emergency Light Control Panel.

- ► Equipped with one volt-free relay output which can be set as N/O or N/C
- ► Control voltage 12 V dc
- ▶ Electricity consumption 37.5 mA (at 12 V dc)
- ▶ Dimensions: 50 x 37 mm