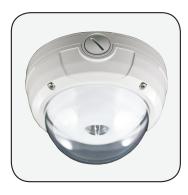

## **EL-DE**

is an external weather-proof enclosure designed to allow the external mounting of the EL-DL down lights. The enclosure features one cable entry which can be glanded and provides an ingress protection rating of IP67.

(shown with luminaire fitted - not supplied)

- ▶ Robust design
- ▶ Provides IP67 protection
- ▶ Cable entry can be glanded
- ▶ Metal, powder-coated body, acrylic dome